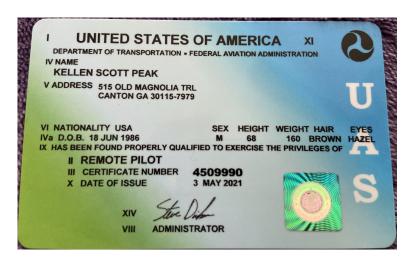

ACC CHAIRPERSON

September 29, 2023

Kellen Peak Conley Home Inspections 515 old magnolia trail Canton GA 30115 UNITED STATES

E-mail address: Kpeak17@gmail.com
Record type: Certified Inspector
Phone number: 770-289-6650
Member number: 264554