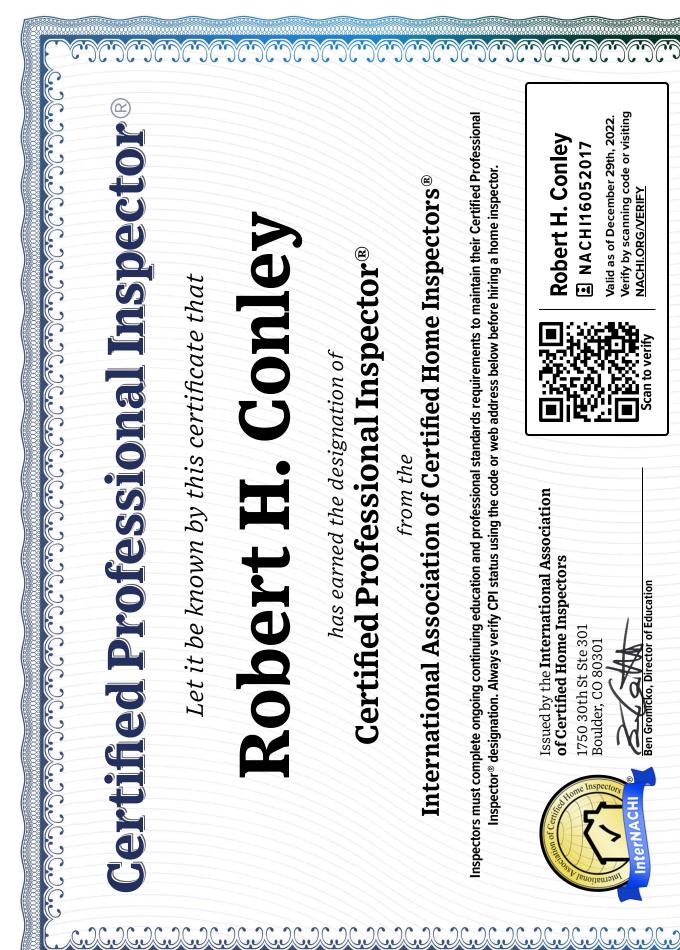

### MERICAN SOCIETY OF HOME INSPECTORS ASHI CERTIFIED INSPECTOR ASHI Certification Committee MERICAN SOCIETY OF HOME INSPECTORS IHS \* 12 ASHI CERTIFIED INSPECTOR, ACI AMERICAN SOCIETY OF and is entitled to all the rights, privileges and benefits thereof, HOME INSPECTORS ASHI Certification Committee and is recognized as an has met the high standards of education, experience in accordance with provisions of ASHI's Bylaws, and demonstrated knowledge set forth by the Bur L. R. President **Tvler** Conley Hereby certifies that this 14th day of June 2022 Bar ACC Chair

MEMBER NUMBER: 269299 EXP: 4/30/2023

Tyler Conley, ACI